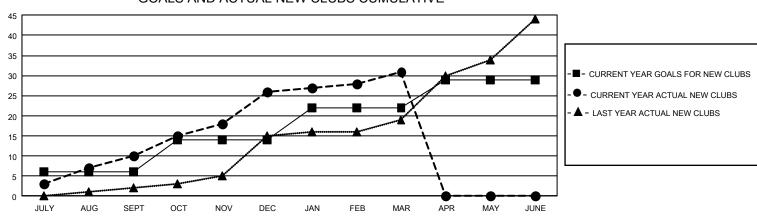

## GMT Constitutional Area 3, Group A

REPORT DOES NOT INCLUDE CLUBS IN UNDISTRICTED AREAS.

| Clubs         |               |             |               | Members               |                        |                         |                                                    |  |
|---------------|---------------|-------------|---------------|-----------------------|------------------------|-------------------------|----------------------------------------------------|--|
|               | RESULTS FOR   | R 2020-2021 |               | RESULTS FOR 2020-2021 |                        |                         |                                                    |  |
| QUARTER       | NEW CLUB GOAL | NEW CLUBS   | DROPPED CLUBS | QUARTER MEMI          | BER GROWTH NET<br>GOAL | MEMBER GROWTH<br>ACTUAL | DROPPED<br>MEMBERS ACTUAL<br>(including transfers) |  |
| JULY/AUG/SEPT | - 18          | 10          | 5             | JULY/AUG/SEPT         | 190                    | 546                     | 390                                                |  |
| OCT/NOV/DEC   | 24            | 16          | 4             | OCT/NOV/DEC           | 170                    | 862                     | 915                                                |  |
| JAN/FEB/MAR   | 24            | 5           | 75            | JAN/FEB/MAR           | 160                    | 277                     | 1,009                                              |  |
| APR/MAY/JUNE  | 21            | 0           | 0             | APR/MAY/JUNE          | 170                    | 0                       | 0                                                  |  |