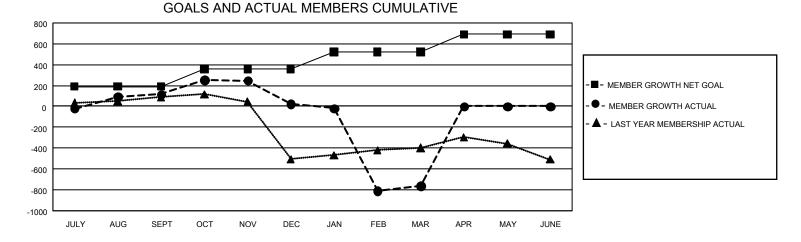

## GMT Constitutional Area 3, Group A

REPORT DOES NOT INCLUDE CLUBS IN UNDISTRICTED AREAS.

| Clubs         |               |             |               | Members               |                        |                         |                                                    |  |
|---------------|---------------|-------------|---------------|-----------------------|------------------------|-------------------------|----------------------------------------------------|--|
|               | RESULTS FOR   | R 2020-2021 |               | RESULTS FOR 2020-2021 |                        |                         |                                                    |  |
| QUARTER       | NEW CLUB GOAL | NEW CLUBS   | DROPPED CLUBS | QUARTER MEMI          | BER GROWTH NET<br>GOAL | MEMBER GROWTH<br>ACTUAL | DROPPED<br>MEMBERS ACTUAL<br>(including transfers) |  |
| JULY/AUG/SEPT | - 18          | 10          | 5             | JULY/AUG/SEPT         | 190                    | 546                     | 390                                                |  |
| OCT/NOV/DEC   | 24            | 16          | 4             | OCT/NOV/DEC           | 170                    | 862                     | 915                                                |  |
| JAN/FEB/MAR   | 24            | 5           | 75            | JAN/FEB/MAR           | 160                    | 277                     | 1,009                                              |  |
| APR/MAY/JUNE  | 21            | 0           | 0             | APR/MAY/JUNE          | 170                    | 0                       | 0                                                  |  |